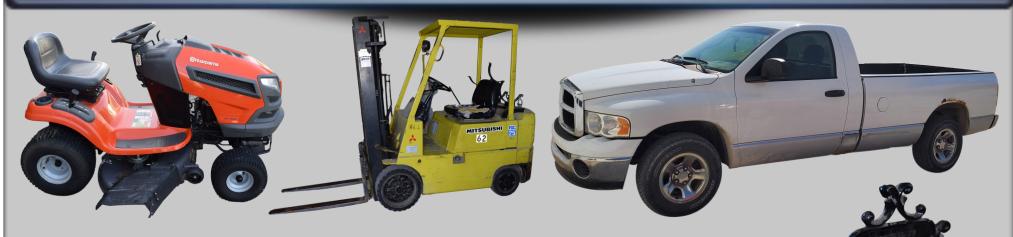

<u>FORKLIFTS – MOWER – TRUCK</u> 2005 Dodge 1500 SLT w/ 228,128 Miles - Toyota 3 Stage, 4200lbs Cap Forklift – Mitsubishi FGC-25 3 Stage, 3500lb Cap Forklift - Town Motor 2 Stage Forklift - Husqvarna YTH 18542 Riding Mower w/ 42" Cut