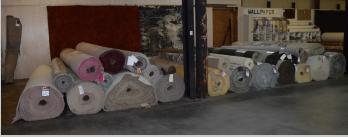

FLOORING – WALLPAPER – PANELING
Carpet & Padding – Vinyl Rolls (12', 13.2' 16', 6') – Vinyl Plank Flooring – 6' Marine Turf – Area Rugs – Engineered Hardwood – Peel & Stick Tiles - Wood Paneling – Ceramic Tile - Various Installation Supplies – Under Laminate – 3/4" Tongue & Groove Boards – Wall Base – Bathroom Wall Boards