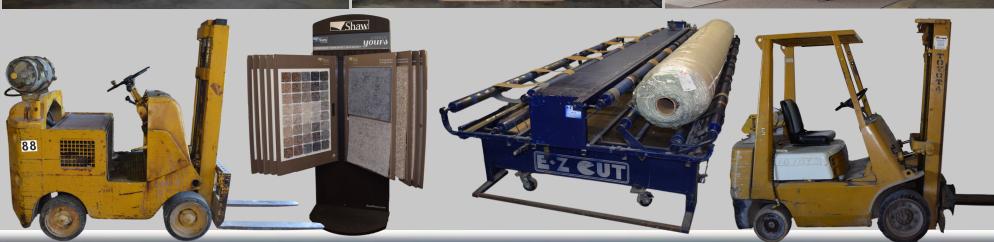

<u>FORKLIFTS – MOWER – TRUCK</u> 2005 Dodge 1500 SLT w/ 228,128 Miles - Toyota 3 Stage, 4200lbs Cap Forklift – Mitsubishi FGC-25 3 Stage, 3500lb Cap Forklift - Town Motor 2 Stage Forklift - Husqvarna YTH 18542 Riding Mower w/ 42" Cut

## FLOORING BUSINESS RELATED EQUIPMENT

12ft Vinyl Carousel for 14 Rolls(2) – Vinyl Roll Cart – EZ Cut Carpet Cutter - Flooring Sample Racks (Shaw, Dream Weaver, Mohawk, Kraus, Mathews& Parlo, Ponderosa)