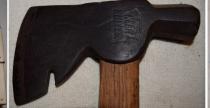

- BOWS, HUNTING & FISHING RELATED ITEMS -

Supermag Horton Crossbow w/ Bushnell Scope – Excalibur Cross Bow – Bear 37" Compound – Cobra Compound – Jennings Compound – Robin Hood Compound – Tracker Compound – Various Fiberglass Recurve Bows – Arrows – Bow & Arrow Accessories -Keen Kutter Hatchets - Turkey, Coyote, Deer & Other Game Calls – Lg. Selection Fishing Poles – Fishing Tackle - Various Knives (Keen Kutter, Shapleighs, Case, Buck and more) – Binoculars (Swift 7x35, Adams 6x30, LeGran 10x50, Nikon 10x50, Aerolite 7x35, Masterview 7x35, Nikon Travelite III, Zeiss) –