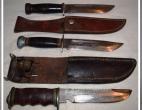

- BOWS, HUNTING & FISHING RELATED ITEMS -

Supermag Horton Crossbow w/ Bushnell Scope – Excalibur Cross Bow – Bear 37" Compound – Cobra Compound – Jennings Compound – Robin Hood Compound – Tracker Compound – Various Fiberglass Recurve Bows – Arrows – Bow & Arrow Accessories -Keen Kutter Hatchets - Turkey, Coyote, Deer & Other Game Calls – Lg. Selection Fishing Poles – Fishing Tackle - Various Knives (Keen Kutter, Shapleighs, Case, Buck and more) – Binoculars (Swift 7x35, Adams 6x30, LeGran 10x50, Nikon 10x50, Aerolite 7x35, Masterview 7x35, Nikon Travelite III, Zeiss) –