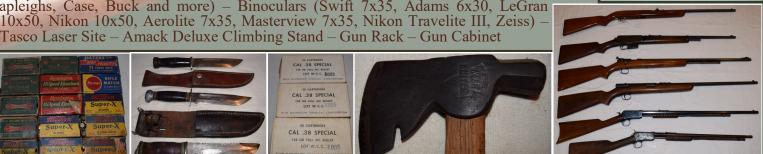

- BOWS, HUNTING & FISHING RELATED ITEMS -

Supermag Horton Crossbow w/ Bushnell Scope – Excalibur Cross Bow – Bear 37" Compound – Cobra Compound – Jennings Compound – Robin Hood Compound – Tracker Compound – Various Fiberglass Recurve Bows – Arrows – Bow & Arrow Accessories -Keen Kutter Hatchets - Turkey, Coyote, Deer & Other Game Calls – Lg. Selection Fishing Poles – Fishing Tackle - Various Knives (Keen Kutter, Shapleighs, Case, Buck and more) – Binoculars (Swift 7x35, Adams 6x30, LeGran 10x50, Nikon 10x50, Aerolite 7x35, Masterview 7x35, Nikon Travelite III, Zeiss) –