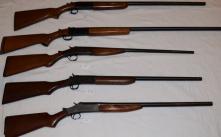

- SHOT GUNS -Winchester 37 Steelbilt, 12ga - Winchester 370, 12ga - Stevens .410 - NE Arms SB1, 12ga - Hercules Montgomery Ward 12ga - Stevens 940B, 16ga - Stevens 940C, 12ga - Ithaca M66 Supersingle 20ga - Stevens 16ga - Rossi 12ga - Mossberg 500A, 12ga w/ Scope - Winchester Ranger Model 120, 12ga - HR 349, 12ga - Ithaca Feather Light 51, 12ga - Stevens 67E, 12ga - Iver Johnson .410 - WH Davenport 1885, 10ga - Marlin 19, 12ga - Western Field 30, 12ga - O.F. Mossberg 200K, 12ga - Stevens 311A, 12ga - Mossberg 500, 12ga - Remington 1148, 12ga - Stevens 770D Pump 20ga - Excel Single Shot