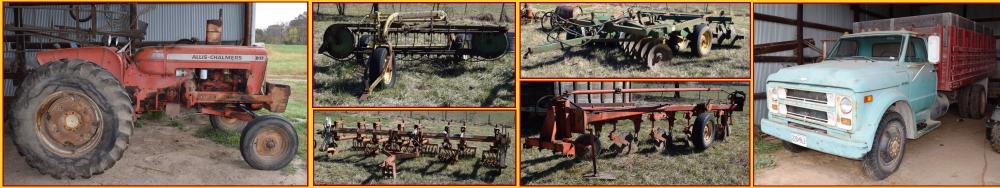

# - TRACTORS & TRUCK —

Allis D17 - Allis WD w/ Loader - Farmall Cub w/ Woods Belly Mower - Minneapolis-Moline -Chevy C50 Truck

## <u>— IMPLEMENTS & FARM RELATED ITEMS —</u>

JD 7100 Planter - JD Side Delivery Rake - 4-Bottom Plow - JD Cultivators - Row Cultivator Mulcher - Sickle Mower - Cutting Plow - Tobacco Planter - 2-Row Planters - Auger - Farm Wagons - Sprayer -Bale Fork - Bale Spike - Chisel Plow - Blade - Aluminum Extension Ladder - Anvil -Lincoln Welder – Cherry & Walnut Lumber – Planter Plates – Various Tools