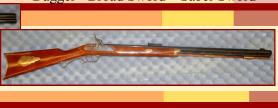

Guns/Coins-Will Sell-Around Noon

Browning Auto 22 (2) - Rem. Nylon 10c (2) - Marlin 25MN - Rem Speed Master BDL - Rem. 788 22-250 - Rem. Speed Master ADL - Win. Mod. 70

223 Super Short - Win. SXR 30-06 - Savage 380 Left-hand - Savage 30-06 w/

Simmons Scope - Ruger Mini-14 w/ Red Field Scope - Savage 243 w/

Bushnell Scope - Marlin 22 mag. - 1885 Russian Milt. - Italian Carcana