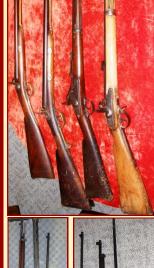

Guns/Coins-Will Sell-Around Noon

Browning Auto 22 (2) - Rem. Nylon 10c (2) - Marlin 25MN - Rem Speed Master BDL - Rem. 788 22-250 - Rem. Speed Master ADL - Win. Mod. 70

223 Super Short - Win. SXR 30-06 - Savage 380 Left-hand - Savage 30-06 w/

Simmons Scope - Ruger Mini-14 w/ Red Field Scope - Savage 243 w/

Bushnell Scope - Marlin 22 mag. - 1885 Russian Milt. - Italian Carcana

#### Shotguns

Rem. 1100 12ga. - Rem 1/187 12ga. - New Eng. Arms 12ga. - Am. Arms 12ga, O/U - Spencer Dbl. Barrel - J.C Stevens DBL, 12ga, - Marlin Mod.53 12ga. - Mossberg 4-10 - Win, Mod.37 12ga, 4-10 CBA

#### Black Powder

CVA 50 cal. Hawkins Shot Gun - Dbl. Barrel Shot Gun - Knight TK 2000 12ga