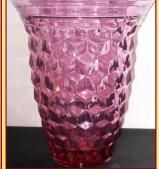

www.martinauctioncompany.com

Martin Auction Company 66

www.martinauctioncompany.com

Fenton/IG/Nippon/West Morland/Northwood and More...

Cameo Vase (Black/white) signed – Mosaic Fern signed – Cameo

Vase "Irises" – Vases Flared Pink Opalescent Poppy signed – Flared

Green Wind Blown Heart Vases – Wisteria Vases – Cobalt Blue

"Moonlight Wonder" Baskets – Cobalt Blue Ribbed Baskets – Hex

Optic Robins Egg Blue Vases – Topaz Swirl Vases – Red Hnd.

Pnted. Rose Bowls – Carnival Lily of the Valley Bell – Blue Opal Bell – Blue Opal Hnd. Pnted. Aurora Bell – Cobalt Blue Satin