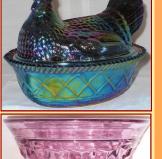

mas Fairy Lights - Yellow Satin Hnd. Pnted. Candy - White Opal

"Whispering Wonder" Vase – Purple Candy Ribbon Edge Basket –

Marigold Cookie Jar – Green Dep. Bird Bowl – Large Purple Carni-

val Hen on Nest – Ruby Red Basket – Footed Marigold Banana Bowl