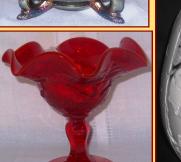

"Moonlight Wonder" Bell – Green Hummingbird – Hnd. Pnted. Rose

Satin Vase – Rudy Red Sunray Bowl – Red Hobnail Lion Head Shoe

- Blue Daisy Button Shoe – Satin Burmese Silent Night Bell - Snow-

man Frolic X-mas Ornament – Blue Hnd. Pnted. Fairy Eight – X-

mas Fairy Lights - Yellow Satin Hnd. Pnted. Candy - White Opal

"Whispering Wonder" Vase – Purple Candy Ribbon Edge Basket –

Marigold Cookie Jar – Green Dep. Bird Bowl – Large Purple Carni-

val Hen on Nest – Ruby Red Basket – Footed Marigold Banana Bowl