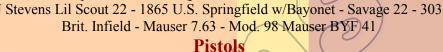

Guns/Coins-Will Sell-Around Noon

Browning Auto 22 (2) - Rem. Nylon 10c (2) - Marlin 25MN - Rem Speed Master BDL - Rem. 788 22-250 - Rem. Speed Master ADL - Win. Mod. 70

223 Super Short - Win. SXR 30-06 - Savage 380 Left-hand - Savage 30-06 w/

Simmons Scope - Ruger Mini-14 w/ Red Field Scope - Savage 243 w/

Bushnell Scope - Marlin 22 mag. - 1885 Russian Milt. - Italian Carcana

#### Shotguns

Rem. 1100 12ga. - Rem 1/187 12ga. - New Eng. Arms 12ga. - Am. Arms 12ga, O/U - Spencer Dbl. Barrel - J.C Stevens DBL, 12ga, - Marlin Mod.53 12ga. - Mossberg 4-10 - Win, Mod.37 12ga, 4-10 CBA