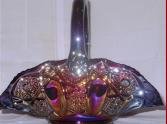

Green Wind Blown Heart Vases – Wisteria Vases – Cobalt Blue

"Moonlight Wonder" Baskets – Cobalt Blue Ribbed Baskets – Hex

Optic Robins Egg Blue Vases – Topaz Swirl Vases – Red Hnd.

Pnted. Rose Bowls – Carnival Lily of the Valley Bell – Blue Opal Bell – Blue Opal Hnd. Pnted. Aurora Bell – Cobalt Blue Satin